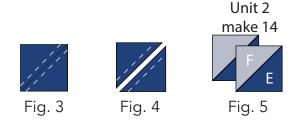

4. Place (1) E 4 7/8" square on top of (1) F 4 7/8" square, right sides together. Draw a line across the diagonal of the top square (Fig. 3). Sew 1/4" away from each side of the drawn diagonal line (Fig. 3). Cut the (2) squares apart on the drawn diagonal line (Fig. 4) to make (2) half-square triangles. Trim the half-square triangles to measure 4-1/2" square to make (2) Unit 2 squares (Fig. 5). Repeat to make (14) Unit 2 squares total.