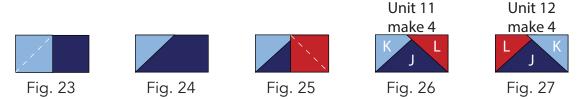

**20.** Place (1) **K** 2-1/2" square on the left side of **J** 2-1/2" x 4-1/2" strip, right sides together **(Fig. 23)**. Sew across the diagonal of the square from the upper right corner to the lower left corner (Fig. 23). Flip open the triangle formed and press. Trim away the excess fabric from behind the triangle, leaving a 1/4" seam allowance **(Fig. 24)**.

**21.** Place (1) L 2-1/2" square on the right side of the J 2-1/2" x 4-1/2" strip, right sides together **(Fig. 25)**. Sew across the diagonal of the square from the upper left corner to the lower right corner **(Fig. 25)**. Flip open the triangle formed and press. Trim away the excess fabric from behind the triangle, leaving a 1/4" seam allowance to make (1) **Unit 11** strip **(Fig. 26)**.

22. Repeat Steps 20-22 to make (4) Unit 11 strips total.

**23.** Repeat **Steps 20-22** and refer to **Figure 27** for fabric identification, placement and seam direction to make (4) **Unit 12** strips.