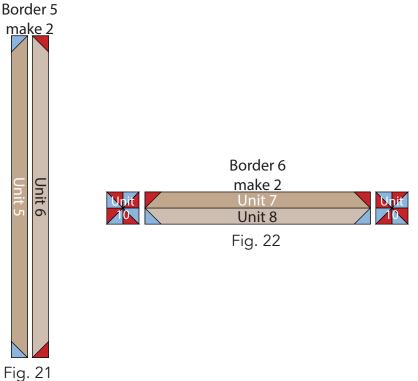

**12.** Repeat **Steps 10-11** to make a second Unit 5 strip.

13. Repeat Steps 10-11 and refer to Figure 16 for fabric identification, placement, seam direction and orientation to make (2) Unit 6 strips.

**14.** Repeat **Steps 10-11** and refer to **Figure 17** for fabric identification, placement, seam direction and orientation while using (2) I 2-1/2" x 28-1/2" strips and (4) L 2-1/2" squares to make (2) **Unit 7** strips.

**15.** Repeat **Steps 10-11** and refer to **Figure 18** for fabric identification, placement, seam direction and orientation while using (2) **H** 2-1/2" x 28-1/2" strips and (4) **K** 2-1/2" squares to make (2) **Unit 8** strips.

**18.** Sew (1) **Unit 5** strip to the left side of (1) **Unit 6** strip lengthwise to make the **Border 5** strip **(Fig. 21)**. Repeat to make a second **Border 5** strip.

**19.** Sew (1) **Unit 7** strip to the top of (1) **Unit 8** strip lengthwise. Sew (1) **Unit 10** square to each end of the newly sewn strip to make the **Border 6** strip (**Fig. 22**). Repeat to make a second **Border 6** strip.