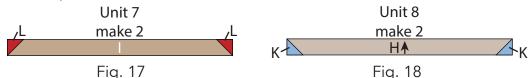

**14.** Repeat **Steps 10-11** and refer to **Figure 17** for fabric identification, placement, seam direction and orientation while using (2) I 2-1/2" x 28-1/2" strips and (4) L 2-1/2" squares to make (2) **Unit 7** strips.

**15.** Repeat **Steps 10-11** and refer to **Figure 18** for fabric identification, placement, seam direction and orientation while using (2) **H** 2-1/2" x 28-1/2" strips and (4) **K** 2-1/2" squares to make (2) **Unit 8** strips.