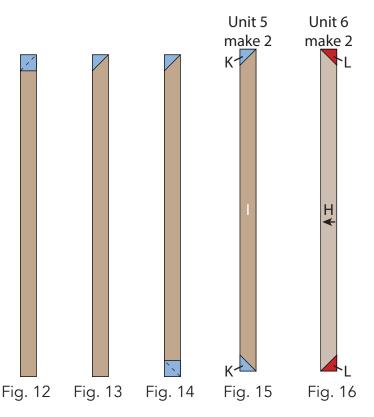

9. Sew together (6) Unit 3 squares. Sew (1) Unit 4 square to the left end of the newly sewn strip to make the Border 4 strip (Fig. 11).

Fig. 9 Fig. 8 **10.** Place (1) K 2-1/2" square on the top of (1) I 2-1/2" x 40-1/2" strip, right sides together and aligning the tops of the fabrics (Fig. 12). Sew across the diagonal of the square from the upper right corner to the lower left corner (Fig. 12). Flip open the triangle formed and press. Trim away the excess fabric from behind the triangle, leaving a 1/4" seam allowance (Fig. 13).

Border 2

Unit

Unit 3 Unit 3 Unit 3 Unit 3

Unit 2

lniť 2

Unit 2 Unit 2 Unit 2 Unit 2 Unit

11. Place another K 2-1/2" Fabric square on the bottom of the | 2-1/2" x 40-1/2" strip, right sides together and aligning the bottoms of the fabrics (Fig. 14). Sew across the diagonal of the square from the upper left corner to the lower right corner (Fig. 14). Flip open the triangle formed and press. Trim away the excess fabric from behind the triangle, leaving a 1/4" seam allowance to make (1) Unit 5 strip (Fig. 15).

**12.** Repeat **Steps 10-11** to make a second Unit 5 strip.

13. Repeat Steps 10-11 and refer to Figure 16 for fabric identification, placement, seam direction and orientation to make (2) Unit 6 strips.

**14.** Repeat **Steps 10-11** and refer to **Figure 17** for fabric identification, placement, seam direction and orientation while using (2) I 2-1/2" x 28-1/2" strips and (4) L 2-1/2" squares to make (2) **Unit 7** strips.

**15.** Repeat **Steps 10-11** and refer to **Figure 18** for fabric identification, placement, seam direction and orientation while using (2) **H** 2-1/2" x 28-1/2" strips and (4) **K** 2-1/2" squares to make (2) **Unit 8** strips.