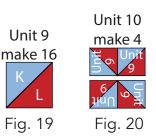

**16.** Repeat **Step 4** and refer to **Figure 19** for fabric identification and placement while using (8) K 2-7/8" squares and (8) L 2-1/2" squares to make (16) 2-1/2" **Unit 9** squares.

**17.** Sew together (4) **Unit 9** squares into a 2 x 2 matrix to make (1) 4-1/2" **Unit 10** square **(Fig. 20)**. Repeat to make (4) **Unit 10** squares total.