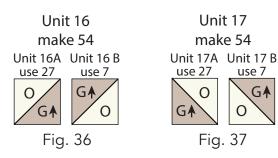

**31.** Repeat **Step 30** and refer to **Figures 35-37** for fabric identification, placement and orientation to make (32) **Unit 15** squares, (54) **Unit 16** squares and (54) **Unit 17** squares. **Note: Because of the directional fabric, not every unit square will be used.** 