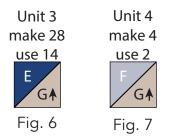

5. Repeat Step 4 and refer to Figures 6-7 for fabric identification, placement and orientation to make (28) Unit 3 squares and (4) Unit 4 squares. Note: Because of the directional fabric, only (14) Unit 3 squares and (2) Unit 4 squares will be used.