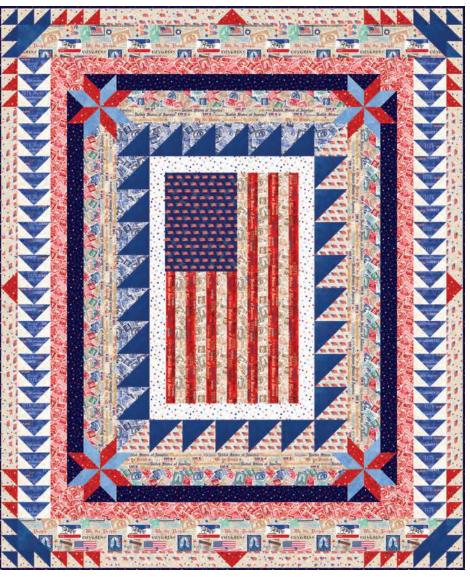

# American Vintage

designed by Whistler Studios

featuring the We the People fabric collection by Whistler Studios

QUILT SIZE: 56" x 68"

THIS IS A DIGITAL REPRESENTATION OF THE QUILT TOP, FABRIC MAY VARY.

PLEASE NOTE: BEFORE MAKING YOUR PROJECT, CHECK FOR ANY PATTERN UPDATES AT WINDHAMFABRICS.COM'S FREE PROJECTS SECTION.

Fig. 38

SIZE: 56" X 68"

**Quilt Diagram** 