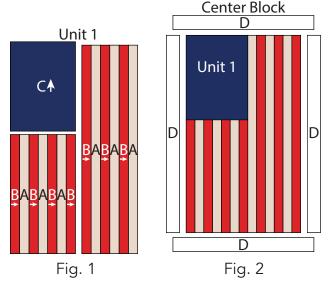

### Note: The arrows in the figures represent the fabric print direction. Pay attention to the fabric and unit orientations while assembling the various components.

**1.** Sew together (4) **B** 1-3/4" x 16-1/2" strips and (3) **A** 1-3/4" x 16-1/2" strips, lengthwise and alternating them from left to right. Sew (1) 12-1/2" x 9-1/4" Fabric C strip to the top of the newly sewn strip.

2. Sew together (3) B 1-3/4" x 28-1/2" strips and (3) A 1-3/4" x 28-1/2" strips, lengthwise and alternating them from left to right. Sew the newly sewn strip lengthwise to the right side of the strip from **Step 1** to make (1) **Unit 1** rectangle (**Fig. 1**).

**3.** Sew (1) **D** 2-3/8" x 28-1/2" strip to each side of the **Unit 1** rectangle. Sew (1) **D** 2-1/2" x 20-1/2" strip to the top and to the bottom of the **Unit 1** rectangle to make the **Center Block (Fig. 2)**.