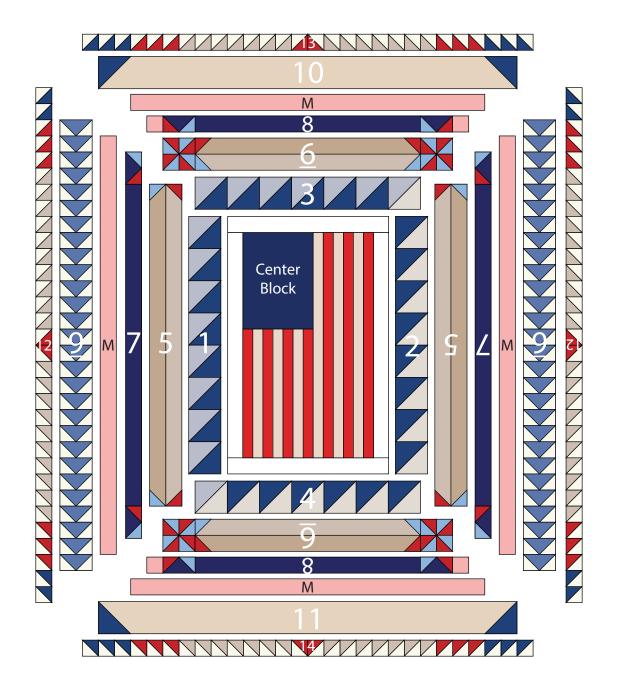

### (Refer to the Quilt Diagram while assembling the quilt top.)

**35.** Sew the **Border 1** strip to the left side of the **Center Block**. Sew the **Border 2** strip to the right side of the **Center Block**. Sew the **Border 3** strip to the top of the **Center Block**. Sew the **Border 4** strip to the bottom of the **Center Block**.

**36.** Sew (1) **Border 5** strip to each side of the **Center Block**. Sew (1) **Border 6** strip to the top and to the bottom of the **Center Block**.

**37.** Sew (1) **Border 7** strip to each side of the **Center Block**. Sew (1) **Border 8** strip to the top and to the bottom of the **Center Block**.

**38.** Sew (1) **M** 2-1/2" x 52-1/2" strip to each side of the **Center Block**. Sew (1) **M** 2-1/2" x 44-1/2" strip to the top and to the bottom of the **Center Block**.

**39.** Sew (1) **Border 9** strip to each side of the **Center Block**. Sew (1) **Border 10** strip to the top of the **Center Block**. Sew (1) **Border 11** strip to the bottom of the **Center Block**.

**40.** Sew (1) **Border 12** strip to each side of the **Center Block**. Sew (1) **Border 13** strip to the top of the **Center Block** and (1) **Border 14** strip to the bottom of the **Center Block** to make the quilt top.

Fig. 38

SIZE: 56" X 68"

**Quilt Diagram** 